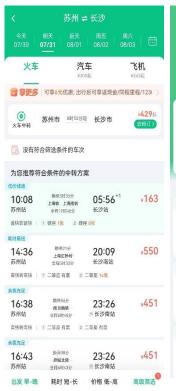

### **Branding Campaigns**

双人火车票盲急 青春沿州修介,青金全国直达 旅行乘客:去填写 > 双人火车票盲盒 9元火车票盲盒 国内机票盲盒 ■ 7月20日-7月31日, 每天11点、20点两场~ 选择出发地 ○ 选一个出发地 可购买时提醒我 提醒我 活动介绍 限时双人火车票盲盒 活动时间: 7月20日至7月26日(福利不断,活动结束时 间霸气延长至7月31日!) 每天两场: 11:00-13:00、20:00-22:00 每场库存有限, 先到先得! 每个月可购买1次,可锁定1次 "Blind Box of Train **Tickets**" Campaign