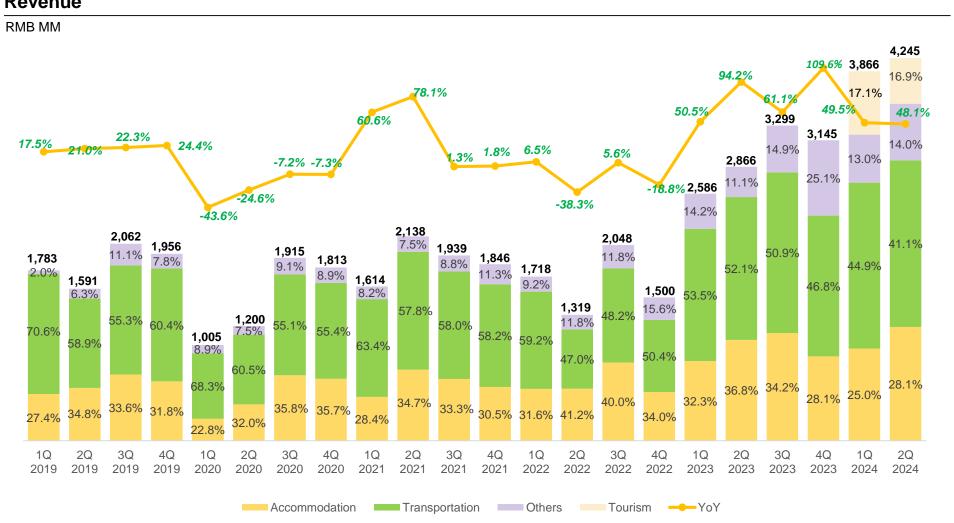

### Revenue

### 2Q2024 Review— Financial Metrics

Total Revenue
RMB 4.2Bn
Record high

**48.1%** YoY Growth

Core OTA Revenue RMB 3.5Bn

23.0%
YoY Growth

Tourism Revenue RMB 719.4MM

Core OTA Operating Profit RMB 858.4MM

24.3% Margin

### 1H2024 Review— Financial Metrics

**Total Revenue RMB 8.1Bn** Record high

48.8% **YoY Growth** 

**Core OTA Revenue RMB 6.7Bn** 

24.3% **YoY Growth** 

**Tourism Revenue RMB 1.4Bn** 

**Core OTA Operating Profit RMB 1.6Bn** 