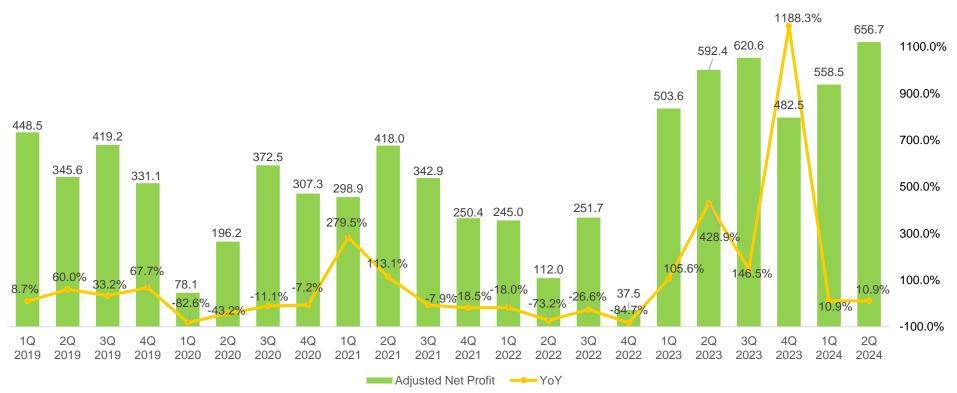

**Tourism Operating Profit** 

**RMB 0.7MM** 

Breakeven

Adjusted EBITDA<sup>(1)</sup>
RMB 913.5MM

21.5% Margin

Adjusted Net Profit<sup>(2)</sup>

**RMB 656.7MM** 

15.5% Margin

### Adjusted Net Profit(1)

**RMB MM** 

#### Notes

<sup>1.</sup> Calculated as profit for the period adding back share-based compensation(net), amortization of intangible assets from acquisition, foreign exchange loss(net), net losses on investees, and others

<sup>2.</sup> The decrease in the margin was mainly because of the consolidation of our tourism business