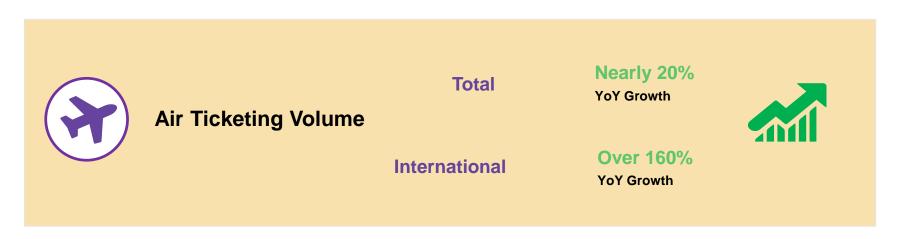

# 2Q2024 and 1H2024 Review – Operating Metrics

APU<sup>(1)</sup>
228.3MM

4.8%
YoY Growth

Accumulated Number of Travelers Served<sup>(1)</sup>

1.9Bn

29.9%

YoY Growth

2Q2024 GMV RMB 62.3Bn 4.4%
YoY Growth

1H2024 GMV

**RMB 128.2Bn** 

9.7%
YoY Growth

2Q2024 MPUs **42.5MM** 

0.7%
YoY Growth

1H2024 MPUs

42.6MM

1.9%