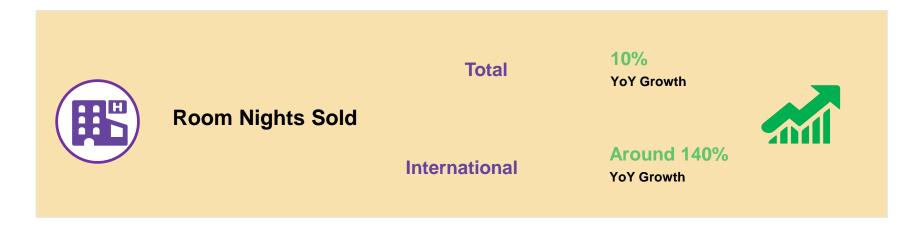

# 2Q2024 and 1H2024 Review – Operating Metrics

APU<sup>(1)</sup>
228.3MM

4.8%
YoY Growth

Accumulated Number of Travelers Served<sup>(1)</sup>

1.9Bn

29.9%

YoY Growth

2Q2024 GMV RMB 62.3Bn 4.4%
YoY Growth