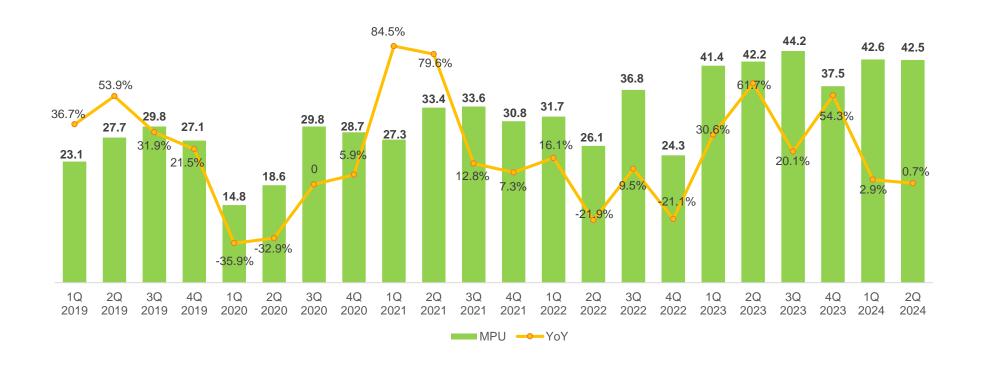

### **Average MPUs**

MM

1

1H2024 GMV

**RMB 128.2Bn** 

9.7%
YoY Growth

2Q2024 MPUs **42.5MM** 

0.7%
YoY Growth

1H2024 MPUs

42.6MM

1.9%