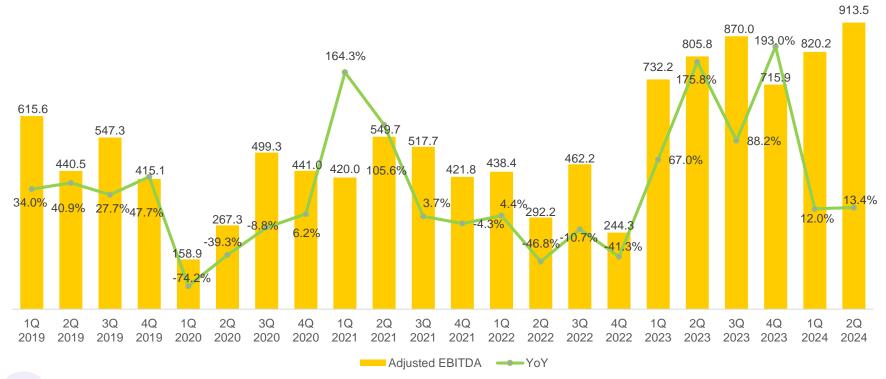

**Tourism Operating Profit** 

**RMB 0.7MM** 

Breakeven

Adjusted EBITDA<sup>(1)</sup>
RMB 913.5MM

21.5% Margin

Adjusted Net Profit<sup>(2)</sup>

**RMB 656.7MM** 

15.5% Margin

### Adjusted EBITDA<sup>(1)</sup>

RMB MM

34.5% 27.7% 26.5% 21.2% 15.8% 22.3% 26.1% 24.3% 26.0% 25.5% 26.7% 22.8% 25.5% 22.2% 22.6% 16.3% 28.3% 28.1% 26.4% 22.8% 21.2% 21.5%

### Adjusted EBITDA Margin

#### Notes

- 1. Calculated as operating profit adding back share-based compensation(gross), amortization of intangible assets, depreciation of property, plant and equipment, and right-of-use assets, foreign exchange loss(net), net losses on investees, and others
- 2. The decrease in the margin was mainly because of the consolidation of our tourism business