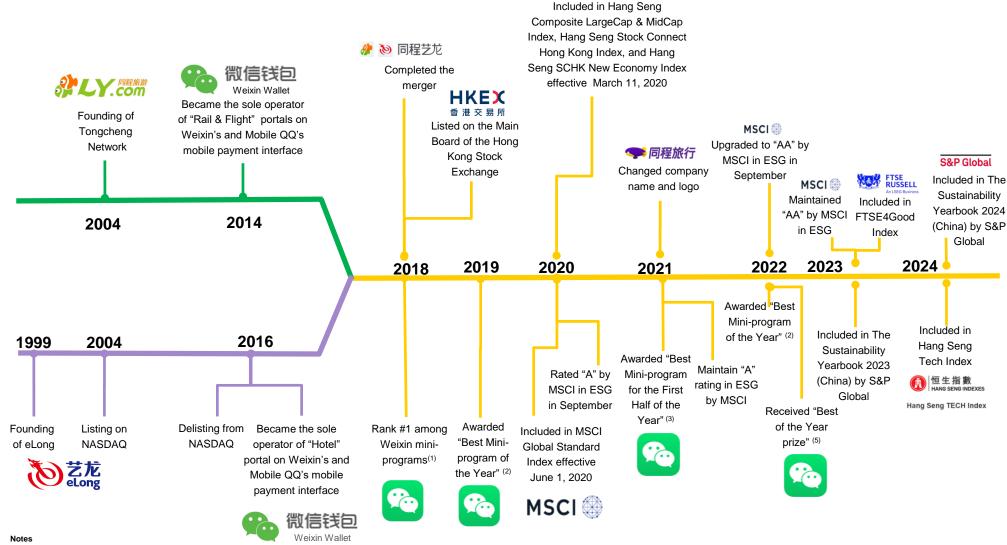

### **Corporate Milestones**

恒生指數

- 1. According to the Aladdin Index
- 2. At the Aladdin Annual Conference
- 3. At the Aladdin Semi-Annual Conference
- 4. In 2021 Tencent IN Innovative Marketing Award
- 5. In 2022 Tencent IN Innovative Marketing Award