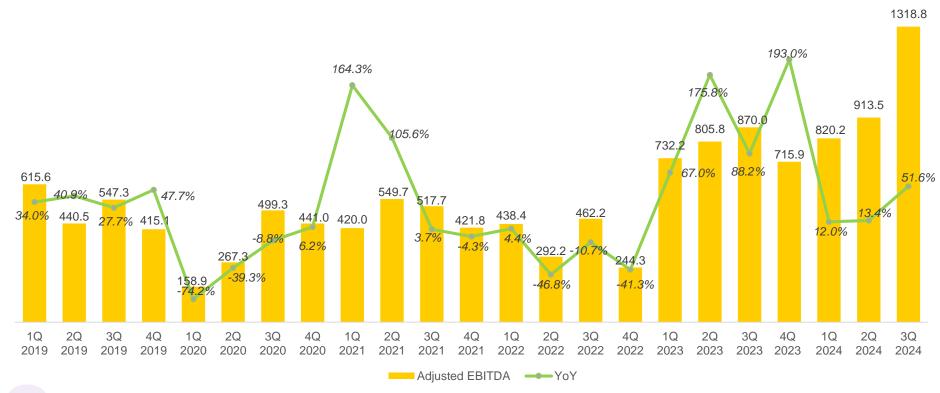

### Unprecedented Profits with Solid Financial Position

### Adjusted EBITDA<sup>(1)</sup>

**RMB MM** 

34.5% 27.7% 26.5% 21.2% 15.8% 22.3% 26.1% 24.3% 26.0% 25.5% 26.7% 22.8% 25.5% 22.2% 22.6% 16.3% 28.3% 28.1% 26.4% 22.8% 21.2% 21.5% 26.4%

### Adjusted EBITDA Margin

#### Notes

- 1. Calculated as operating profit adding back share based compensation(gross), amortization of intangible assets, depreciation of property, plant and equipment, and right of use assets, foreign exchange gain, net losses on investees, and others
- 2. The YoY decrease in the margin was mainly because of the consolidation of our tourism business