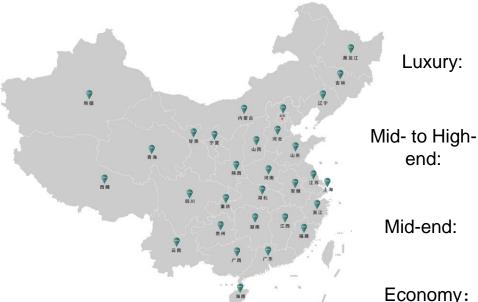

# Rapidly Expanding Hotel Management Platform

Elong Hotel Technology platform was launched in 2021

2,100+

Concentrated on developing 10 major hotel brands

**Signed Hotels Opened Hotels** 

3,300+

**City Coverage** 300+

**Members** 20MN+

Luxury:

Mid-end:

end:

艺选酒店 ELONG 7000 Economy:

**Empowerment on Hotel Management Business** 

Traffic Support

Market Insight

Supply Chain

PMS and Technology Support

Finance and Insurance

16

**Notes** 

1. All figures as of September 30, 2024