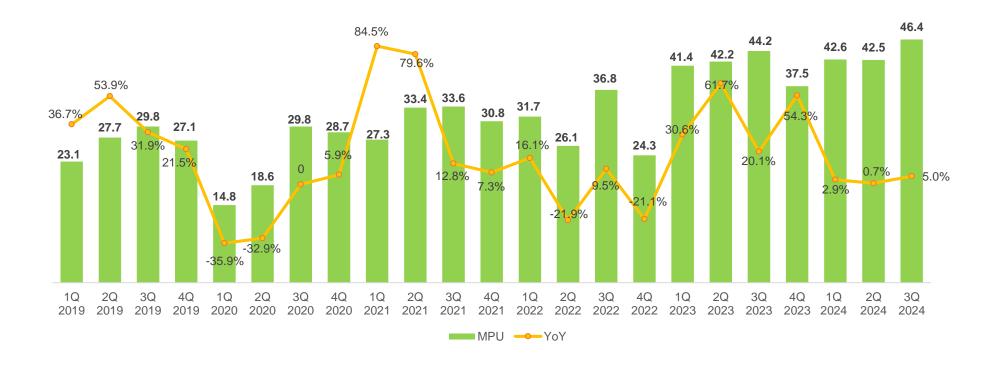

### **Average MPUs**

MM

1

# 3Q2024 Review – Operating Metrics

RMB 72.8Bn
Record high

2.4% YoY Growth

Accumulated Number of Travelers Served<sup>(2)</sup>
1.9Bn

**19.9%**YoY Growth

APU<sup>(1)</sup>
232.4MM

3.4%
YoY Growth

MPUs
46.4MM
Record high