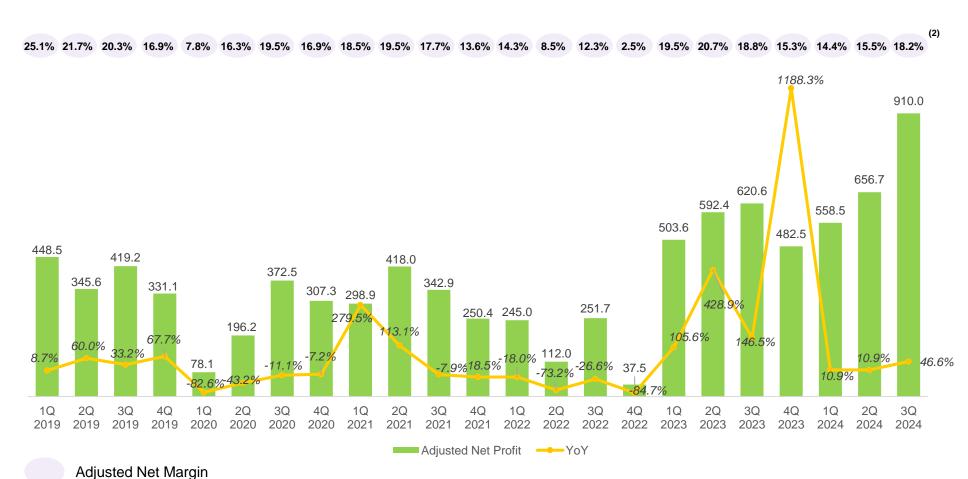

## Unprecedented Profits with Solid Financial Position

### Adjusted Net Profit(1)

**RMB MM** 

<sup>1.</sup> Calculated as profit for the period adding back share based compensation(net), amortization of intangible assets from acquisition, foreign exchange gain, net losses on investees, and others

<sup>2.</sup> The YoY decrease in the margin was mainly because of the consolidation of our tourism business