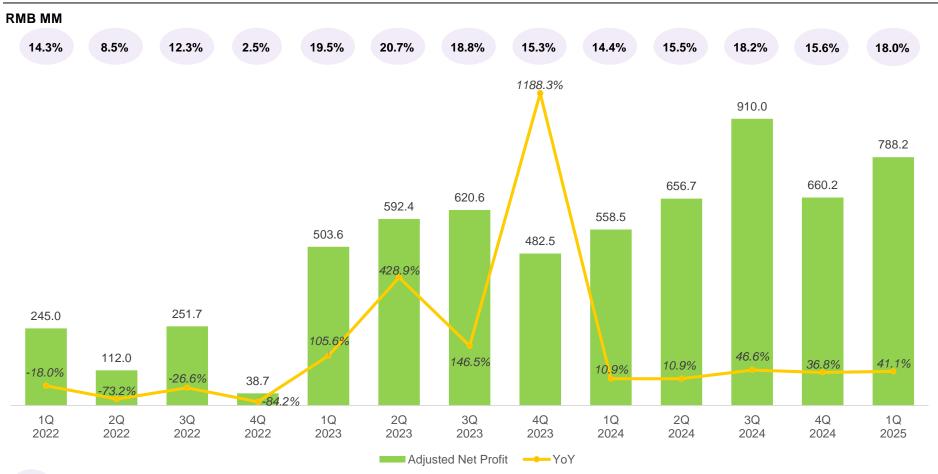

#### Adjusted Net Profit<sup>(1)</sup>

#### Notes

Adjusted Net Margin

26.5%

Margin

41.3%

**YoY Growth** 

Adjusted Net Profit<sup>(2)</sup>

**RMB 788.2MM** 

18.0%

Margin

41.1%

**YoY Growth** 