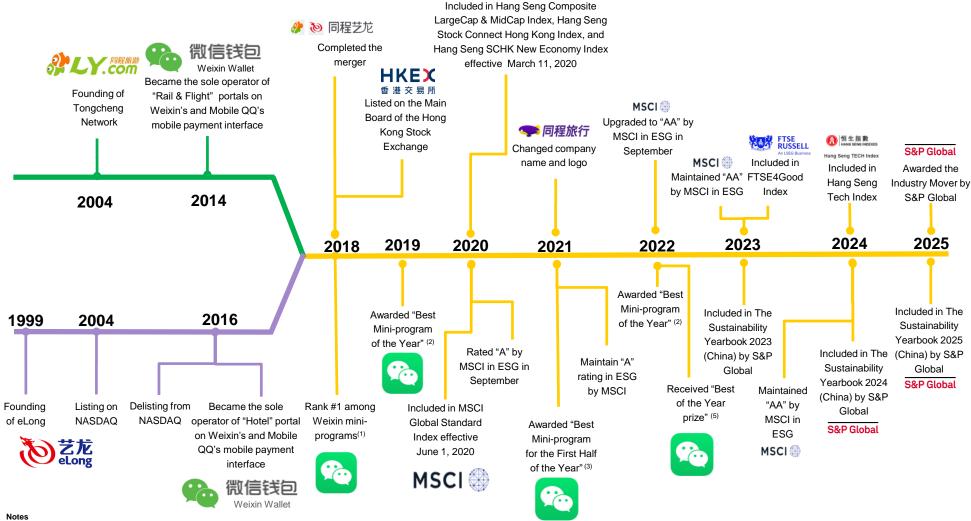

## Practice Sustainability Philosophy

**Improved ESG practices** 

- Included in The Sustainability Yearbook (China) by S&P Global for the third consecutive year in 2025
- Awarded the Industry Mover by S&P Global
- Maintained "AA" MSCI ESG Rating for the third consecutive year in 2024
- Optimized ESG policies and increased efforts to enhance disclosure transparency to pursue better ESG practice

### **Corporate Milestones**

- 1. According to the Aladdin Index
- 2. At the Aladdin Annual Conference
- 3. At the Aladdin Semi-Annual Conference
- 4. In 2021 Tencent IN Innovative Marketing Award
- 5. In 2022 Tencent IN Innovative Marketing Award