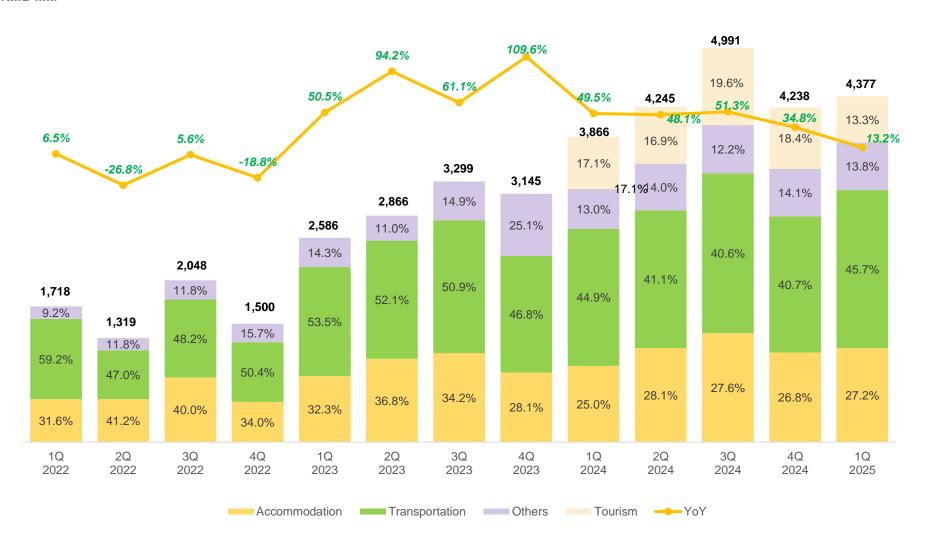

#### Revenue

**RMB MM** 

### 1Q2025 Review - Financial Metrics

Total Revenue RMB 4.4Bn

**13.2%** YoY Growth

Core OTA Revenue RMB 3.8Bn

**18.4%**YoY Growth

Tourism Revenue RMB 585.0MM

Core OTA Operating Profit RMB 1.1Bn

29.2%