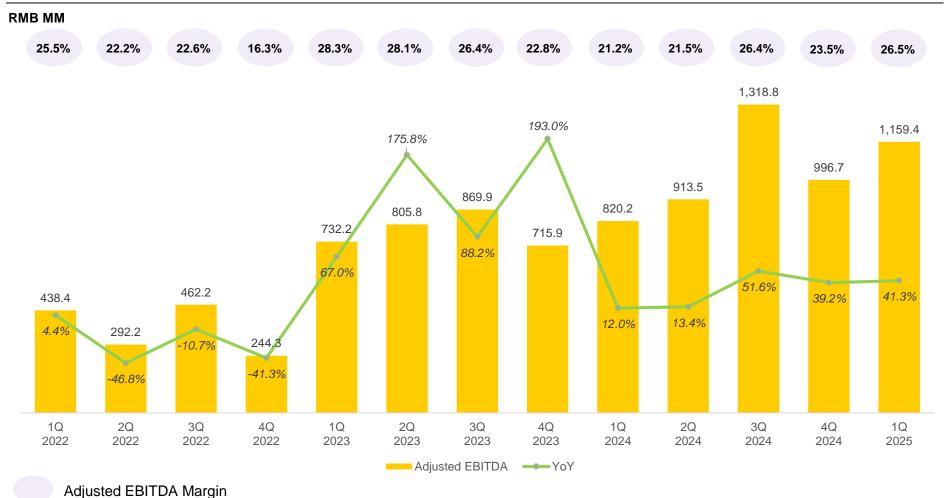

#### Adjusted EBITDA<sup>(1)</sup>

#### Notes

Margin

+6.6 pp

**YoY Margin Growth** 

**Tourism Operating Profit** 

**RMB 25.5MM** 

4.4% Margin

Adjusted EBITDA<sup>(1)</sup>

**RMB 1.2Bn** 

26.5%

Margin

41.3%

**YoY Growth** 

Adjusted Net Profit<sup>(2)</sup>

**RMB 788.2MM** 

18.0%

Margin