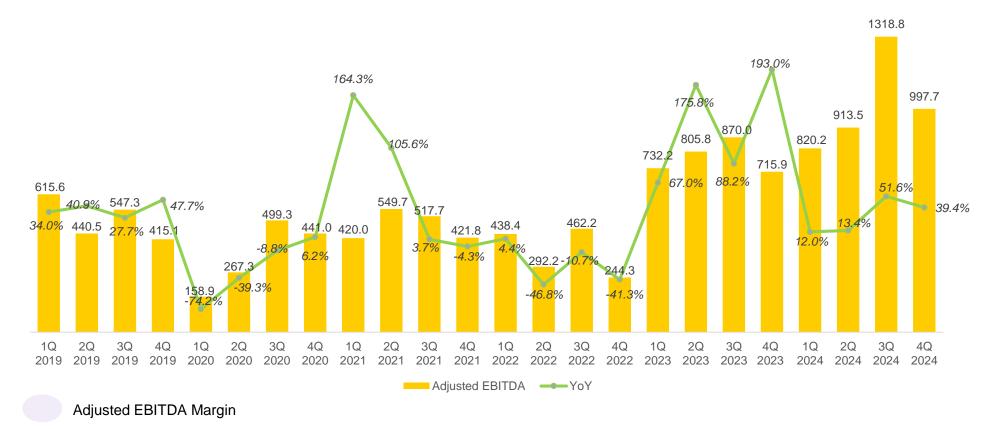

## Solid Profitability with Healthy Financial Position

Adjusted EBITDA<sup>(1)</sup>

#### **RMB MM**

(2) 34.5% 27.7% 26.5% 21.2% 15.8% 22.3% 26.1% 24.3% 26.0% 25.5% 26.7% 22.8% 25.5% 22.2% 22.6% 16.3% 28.3% 28.1% 26.4% 22.8% 21.2% 21.5% 26.4% 23.5%

#### Notes

1. Calculated as operating profit adding back share based compensation(gross), amortization of intangible assets, depreciation of property, plant and equipment, and right of use assets, foreign exchange loss, net losses on investees, and others

2. The YoY decrease in the margin was mainly because of the consolidation of our tourism business