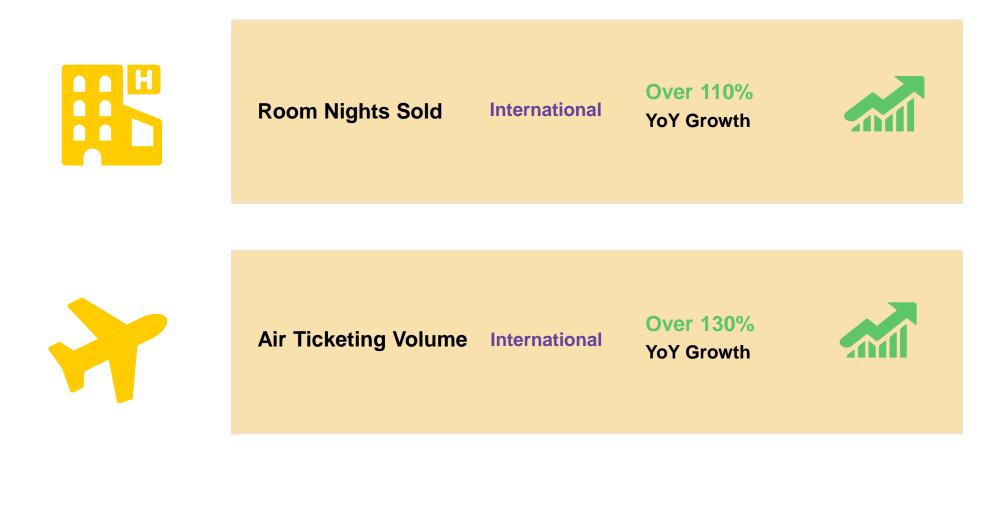

## 4Q2024 and Full Year 2024 Review – Operating Metrics

- 1. Twelve-month period ended December 31, 2024
- 2. Total number of users who used our products and services in the 12-month period ended December 31, 2024