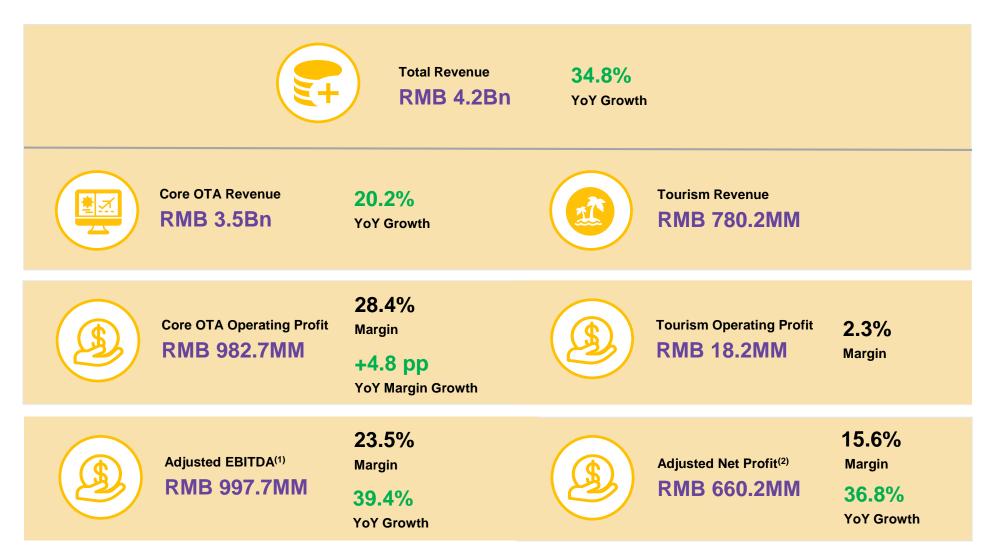

he data contained herein which is based on the information as of December 31, 2024 or the prospects and forward-looking statements which do not guarantee the future performance of the Company. You may be liable for any unauthorized leakage of the information which may have a material effect on the share price and the interest of the Company and the shareholders.

Certain information in the materials contains information sourced from different third parties, which has not been independently verified by the Company.

Agenda







3







## 4Q2024 and Full Year 2024 Review – Operating Metrics



- 1. Twelve-month period ended December 31, 2024
- 2. Total number of users who used our products and services in the 12-month period ended December 31, 2024

## 4Q2024 Review – Financial Metrics



#### Notes

1. Calculated as operating profit adding back share based compensation(gross), amortization of intangible assets, depreciation of property, plant and equipment, and right of use assets, foreign exchange loss, net losses on investees, and others

2. Calculated as profit for the period adding back share based compensation(net), amortization of intangible assets from acquisition, foreign exchange loss, net losses on investees, and others

## Full Year 2024 Review – Financial Metrics



#### Notes

1. Calculated as operating profit adding back share based compensation(gross), amortization of intangible assets, depreciation of property, plant and equipment, and right of use assets, foreign exchange gain, net losses on investees, and others

2. Calculated as profit for the period a