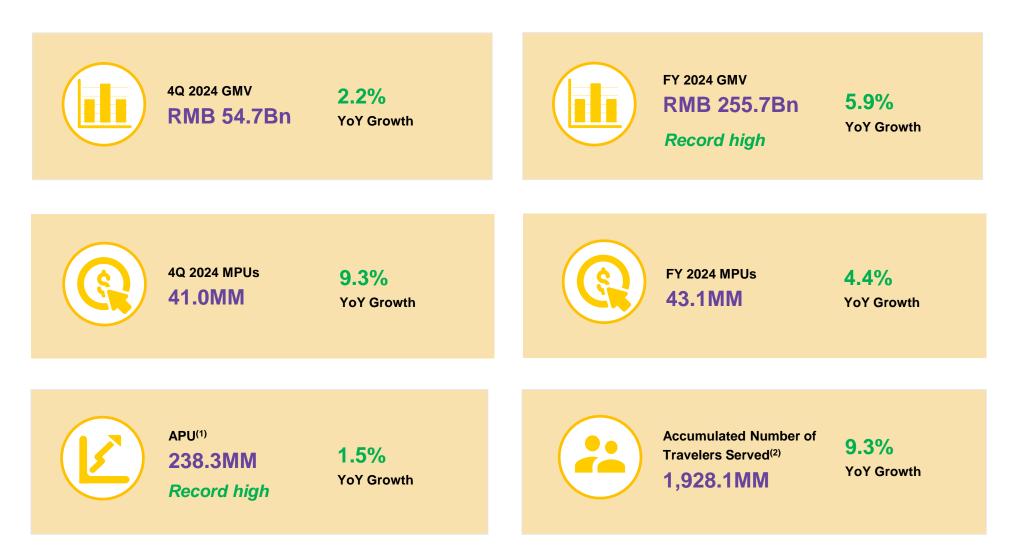

## 4Q2024 and Full Year 2024 Review – Operating Metrics

- 1. Twelve-month period ended December 31, 2024
- 2. Total number of users who used our products and services in the 12-month period ended December 31, 2024