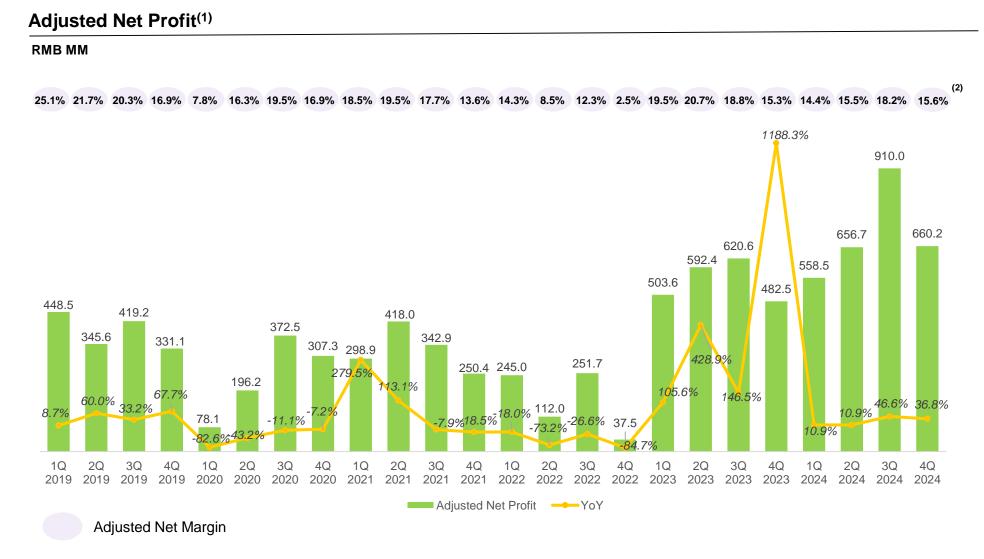

## Solid Profitability with Healthy Financial Position

#### Notes

1. Calculated as profit for the period adding back share based compensation(net), amortization of intangible assets from acquisition, foreign exchange loss, net losses on investees, and others

2. The YoY decrease in the margin was mainly because of the consolidation of our tourism business