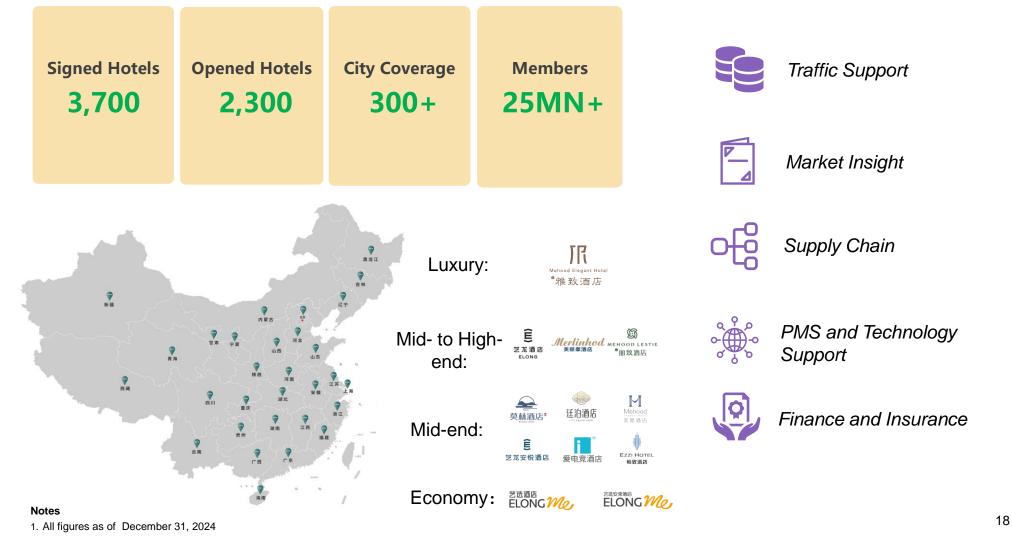

# 5 Rapidly Expanding Hotel Management Platform

- Elong Hotel Technology platform was launched in 2021
- Concentrated on developing 12 major hotel brands

## Empowerment on Hotel Management Business