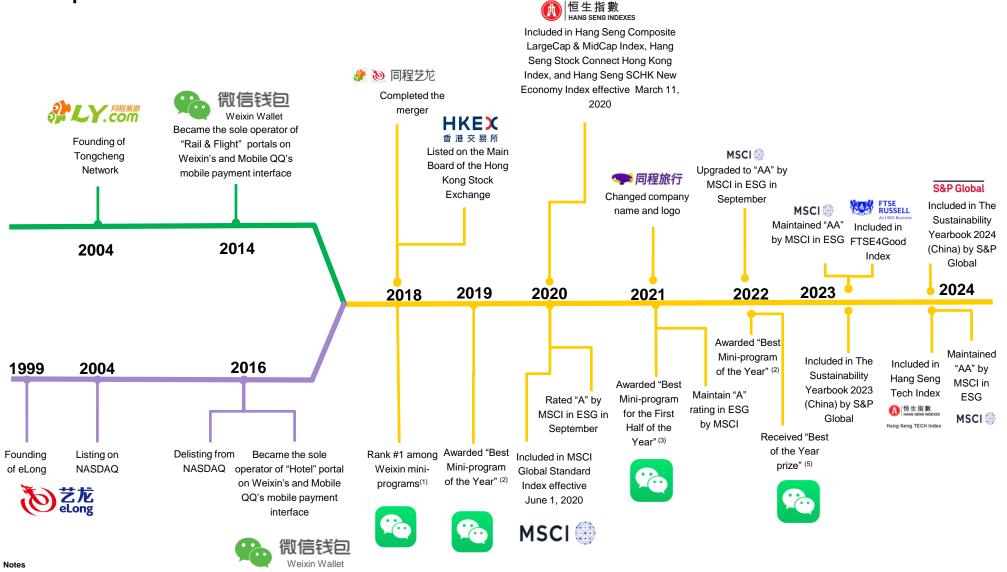

## **Corporate Milestones**

- 1. According to the Aladdin Index
- 2. At the Aladdin Annual Conference
- 3. At the Aladdin Semi-Annual Conference
- 4. In 2021 Tencent IN Innovative Marketing Award
- 5. In 2022 Tencent IN Innovative Marketing Award