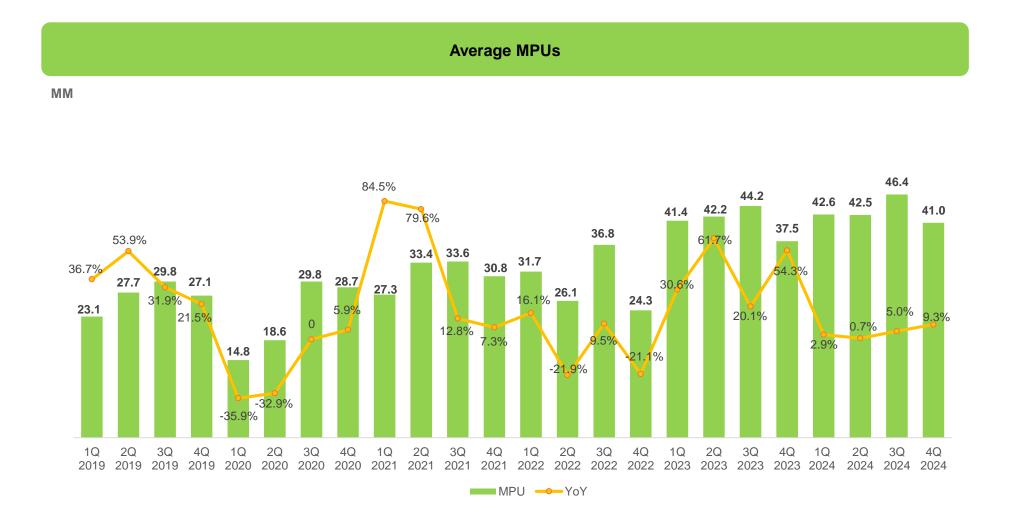

## 4Q2024 and Full Year 2024 Review – Operating Metrics

- 1. Twelve-month period ended December 31, 2024
- 2. Total number of users who used our products and services in the 12-month period ended December 31, 2024