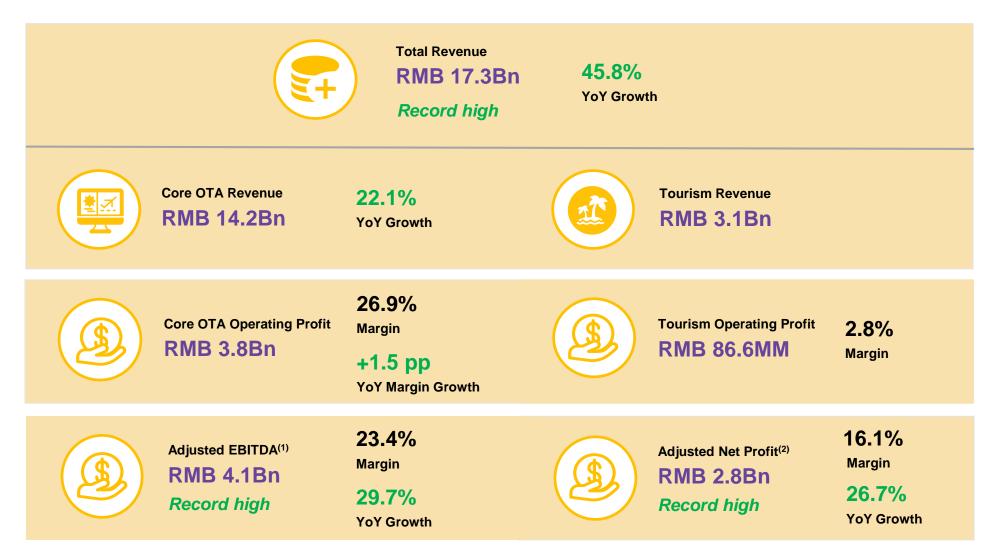

## Full Year 2024 Review – Financial Metrics

#### Notes

1. Calculated as operating profit adding back share based compensation(gross), amortization of intangible assets, depreciation of property, plant and equipment, and right of use assets, foreign exchange gain, net losses on investees, and others

2. Calculated as profit for the period adding back share based compensation(net), amortization of intangible assets from acquisition, foreign exchange gain, net losses on investees, and others

Full Year 2024 Review – Business Highlights